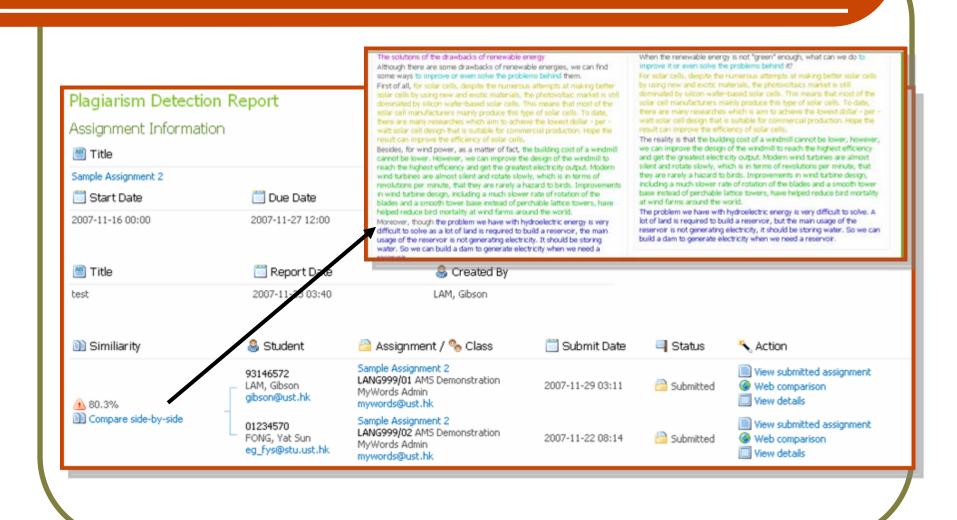

uisition (Cont'd)

The My Words Toolbar



#### Listening and Pronunciation

Speak My Words & Gong



#### Integration with My Words



# Writing and Grammar

Check My Words

English-Grammar-Guide (EGG)



Q Check □ Speak It! Resources ▼ My Words ▼ 🖺 🛣 Google News Google Search Word Neighbors Collocations JustTheWord Collocations Translate It! Cambridge Dictionary Word Smyth Thesaurus Answers.com Wikipedia Encyclopedia Google Technical Terms Google Scholar Reverse Dictionary English Grammar Guide What's this?

Check My Words

# Writing and Grammar (Cond't)

- Use of the My Words vocabulary portfolio
- Contextual use in Word Neighbors





#### Assignment Management

 Seamless exchange of written assignments between students and teachers through Microsoft Word



#### Plagiarism Detection



#### Teacher Feedback

#### Mark My Words



# Language Learning Resources



#### Visit our sites:

http://mywords.ust.hk/

#### The My Words Family



My Words is an online vocabulary building program.



My Words Toolbar is a browser toolbar that helps you to copy and learn vocabulary from the web.



**Check My Words** is a Microsoft Word toolbar that helps you to write more accurately and fluently.



**Mini Check My Words** is a handy reference tool to access different English resources.



**Mark My Words** is a Microsoft Word toolbar that helps an instructor to mark student written assignments.