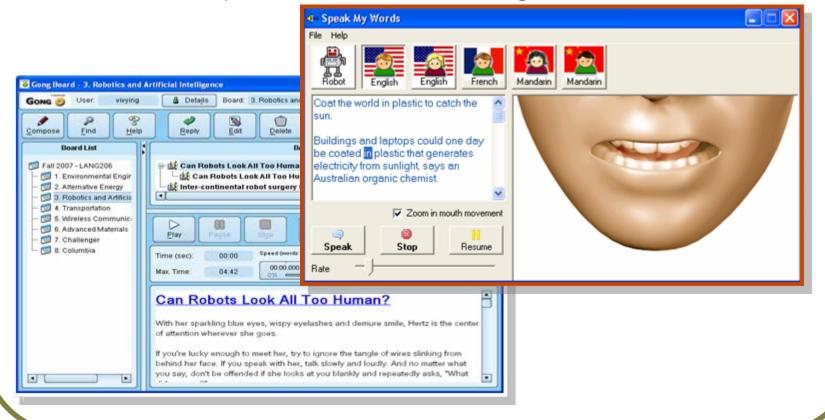

# Resources for Second Language Learners

John Milton and Vivying Cheng 11 Dec 2007

### Language Learning Resources











📶 Assignment Management System

Word Neighbors

#### Vocabulary Acquisition

Individual vocabulary learning portfolios



Academic Word List test



#### Vocabulary Acquisition (Cont'd)

The My Words Toolbar



#### Listening and Pronunciation

Speak My Words & Gong



#### Integration with My Words



# Writing and Grammar

Check My Words

English-Grammar-Guide (EGG)



Q Check □ Speak It! Resources ▼ My Words ▼ 🖺 🛣 Google News Google Search Word Neighbors Collocations JustTheWord Collocations Translate It! Cambridge Dictionary Word Smyth Thesaurus Answers.com Wikipedia Encyclopedia Google Technical Terms Google Scholar Reverse Dictionary English Grammar Guide What's this?

Check My Words

# Writing and Grammar (Cond't)

- Use of the My Words vocabulary portfolio
- Contextual use in Word Neighbors





#### Assignment Management

 Seamless exchange of written assignments between students and teachers through Microsoft Word



#### Plagiarism Detection



#### Teacher Feedback

#### Mark My Words



# Language Learning Resources



#### Visit our sites