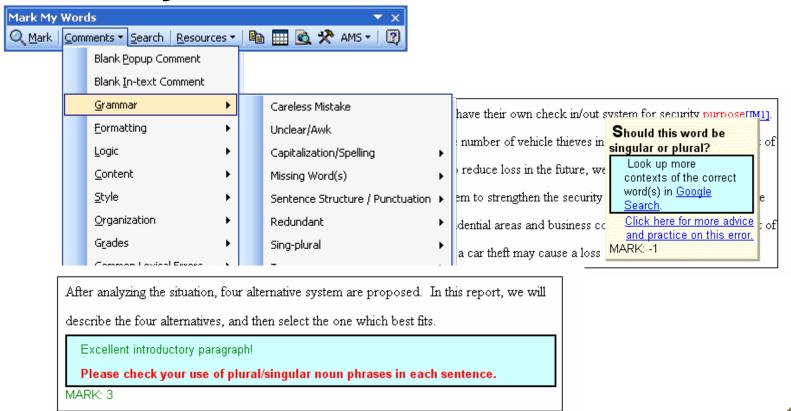

#### Mark My Words

# Writing and Grammar

Check My Words

English-Grammar-Guide (EGG)

Q Check □ Speak It! Resources ▼ My Words ▼ 🖺 🛣 Google News Google Search Word Neighbors Collocations JustTheWord Collocations Translate It! Cambridge Dictionary Word Smyth Thesaurus Answers.com Wikipedia Encyclopedia Google Technical Terms Google Scholar Reverse Dictionary English Grammar Guide What's this?

Check My Words