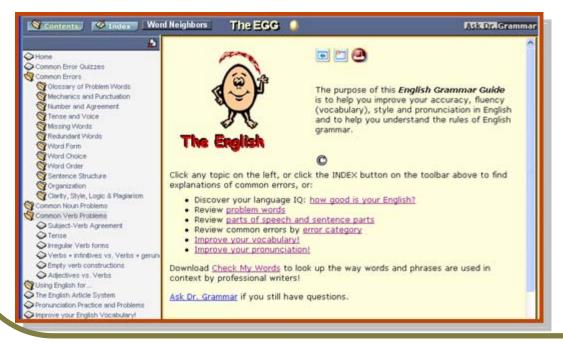

# Writing and Grammar

Check My Words

English-Grammar-Guide (EGG)

Q Check □ Speak It! Resources ▼ My Words ▼ 🖺 🛣 Google News Google Search Word Neighbors Collocations JustTheWord Collocations Translate It! Cambridge Dictionary Word Smyth Thesaurus Answers.com Wikipedia Encyclopedia Google Technical Terms Google Scholar Reverse Dictionary English Grammar Guide What's this?