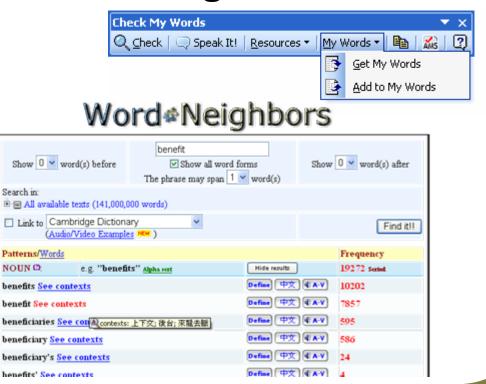

# Writing and Grammar

Check My Words

English-Grammar-Guide (EGG)

Q Check □ Speak It! Resources ▼ My Words ▼ 🖺 🛣 Google News Google Search Word Neighbors Collocations JustTheWord Collocations Translate It! Cambridge Dictionary Word Smyth Thesaurus Answers.com Wikipedia Encyclopedia Google Technical Terms Google Scholar Reverse Dictionary English Grammar Guide What's this?

Check My Words

# Writing and Grammar (Cond't)

- Use of the My Words vocabulary portfolio
- Contextual use in Word Neighbors