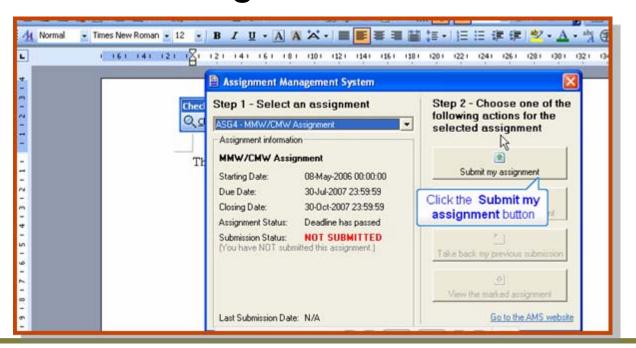

#### Assignment Management

 Seamless exchange of written assignments between students and teachers through Microsoft Word