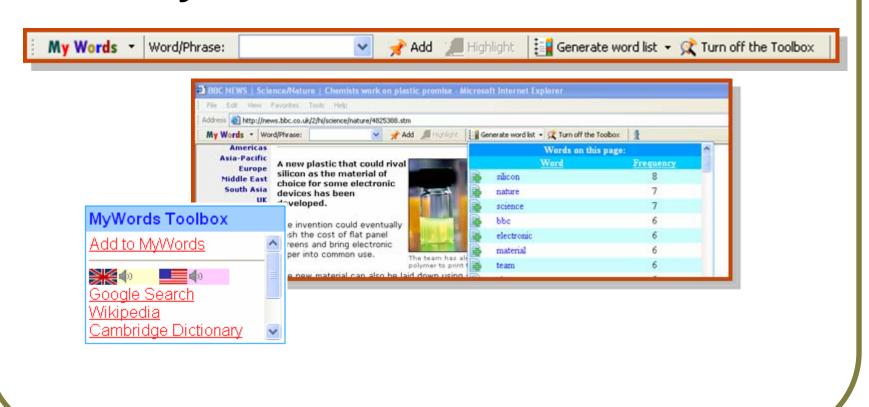

#### Vocabulary Acquisition (Cont'd)

The My Words Toolbar

#### Integration with My Words