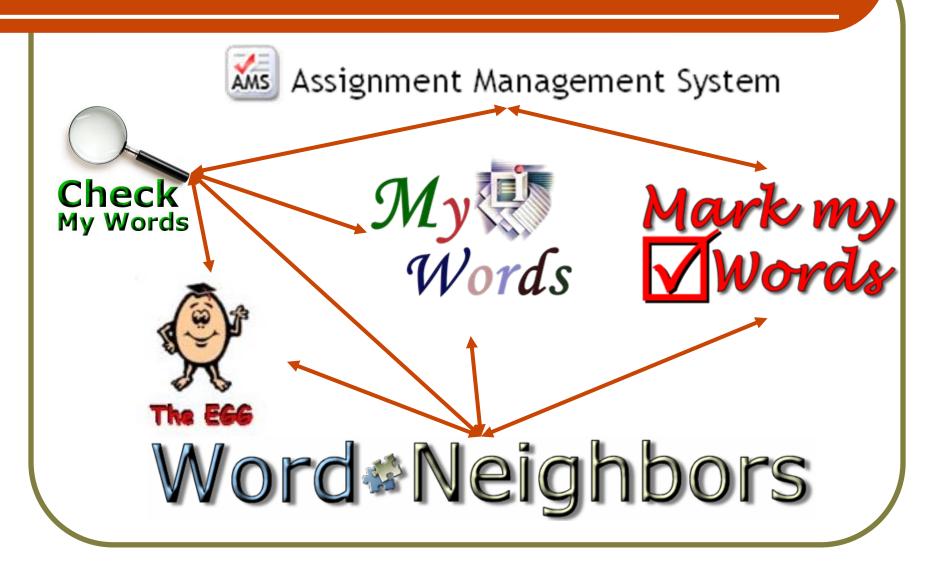

#### The My Words Family

My Words is an online vocabulary building program.

My Words Toolbar is a browser toolbar that helps you to copy and learn vocabulary from the web.

**Check My Words** is a Microsoft Word toolbar that helps you to write more accurately and fluently.

**Mini Check My Words** is a handy reference tool to access different English resources.

**Mark My Words** is a Microsoft Word toolbar that helps an instructor to mark student written assignments.